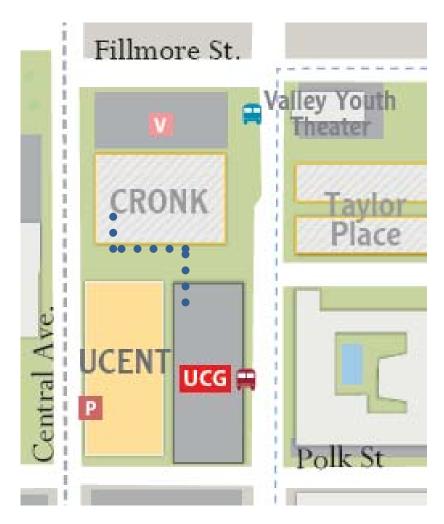

# Directions to the Cronkite School Downtown Phoenix Campus

We are located at 555 N. Central Avenue on the southeast corner of Central Avenue and Fillmore Street. These directions will take you to visitor parking south of the Cronkite School. Walking directions from the lot to the building are at the end.

## Walking directions from Visitor Parking to the Cronkite School

- Exit the parking garage north onto Taylor Mall
- Turn left (west) and walk along Taylor Mall
- The main entrance to the Cronkite School will be on your right.